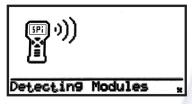

#### Wireless:

• SPi is ready to auto detect and communicate with optional add-on wireless modules for measuring voltage / current & temperature