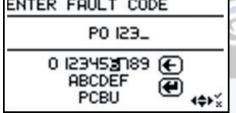

#### SPI TEXT ENTRY USING ON-SCREEN VIRTUAL KEYBOARD

4AD237462\_

| ABCDEFGHIJ @3<br>KLMNOPQRST<br>UVWXYZ .,- €<br>0123456789 € | • |
|-------------------------------------------------------------|---|

#### **Diagnostic Functions**

- Fault code reading / clearing
- Live component values
- Engine settings & adjustments
- Fuel pump matching
- Fuel additive
- Injector Programming
- Airbag Configuration
- Actuators