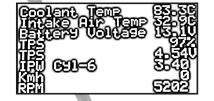

# The Next Generation of Electronic Service & Diagnostic Tool

#### **SPI ICONS MENU FOR FAST NAVIGATION**





#### SPI DISPLAYS UP TO 8 ECU COMPONENT VALUES SIMULTANEOUSLY



#### SPI TEXT ENTRY USING ON-SCREEN VIRTUAL KEYBOARD

4AD237462\_

| ABCDEFGHIJ @3<br>KLMNOPQRST<br>UVWXYZ .,- €<br>0123456789 € | • |
|-------------------------------------------------------------|---|

# SPI SEARCH BY VEHICLE OR SYSTEM

and the second s

VEHICLE SELECTION

# The Next Generation of Electronic Service & Diagnostic Tool

SPi is the latest development of handheld Electronic Service & Diagnostic tools from Sykes-Pickavant. Specially designed to handle the very latest vehicle technology, and updateable to cope with future developments when necessary.

SPi is designed with the needs of the Independent Workshop in mind as an all-makes Electronic Service tool, with full Diagnostic capability.

#### **Benefits:**

- NO plug-in software pods
- · Only ONE harness connector for all