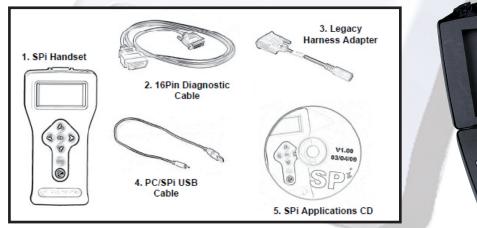

### **Contents:**

| Description:                                | Part No: | Image |
|---------------------------------------------|----------|-------|
| BMW V2 - Round<br>(20 pin)                  | 302128V2 |       |
| Citroen (30 pin)<br>red                     | 302122V3 |       |
| Fiat Lancia Alfa<br>Romeo (3 pin)           | 30212600 |       |
| Ford (2/3pin)                               | 30213000 |       |
| GM                                          | 30211500 |       |
| GM Multec 2 (10 pin)                        | 30211800 |       |
| Mercedes (14 pin)                           | 30214700 |       |
| Mercedes (38 pin)                           | 30214400 |       |
| PSA (2 pin)                                 | 30211700 |       |
| Renault                                     | 30212100 |       |
| Rover                                       | 30211600 |       |
|                                             |          |       |
| Toyota                                      | 30211900 |       |
| VAG & Seat<br>(3 x 2 pins) + 12v<br>adapter | 30212300 |       |
| CH Syle                                     |          |       |
| Volvo                                       | 30212000 |       |