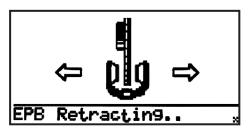

#### **Service Functions**

- Service settings
- Condition Based Servicing
- Driver information modules
- Service reset
- Electronic park brake
- Key programming
- Tyre Pressure Configuration
- ABS