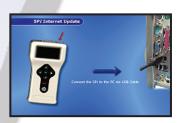

#### SPi Software suite:

- The SPi software suite enables fast and convenient downloading of all the very latest vehicle application coverage, updates to the application guides, and new hardware updates required to keep your SPi up to date with the very latest in vehicle communication technology.
- SPi screen data can also be presented on the PC screen and printed for presentation to the customer.
- PC connection is made via the USB connector

### **Applications updating:**

- Fast and easy monthly internet updates
- PC update notification feature on your screen to advise you when a new update is available
- Memory card option for users who do not have access to a PC