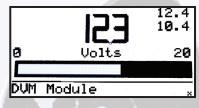

#### SPI DISPLAYS UP TO 8 ECU COMPONENT VALUES SIMULTANEOUSLY

#### Wireless:

• SPi is ready to auto detect and communicate with optional add-on wireless modules for measuring voltage / current & temperature